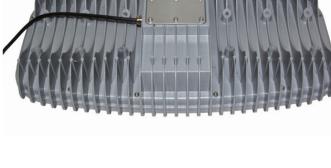

## **LEDFL37-400AC**

## **400W LED INDUSTRIAL FLOODLIGHT**

This 400 watt LED light is one of the most powerful in the ECOLight range. It has a similar lighting output level to a 1000 watt metal halide. It provides an exceptionally well lit working environment for those working under it.

## **TECHNICAL SPECIFICATIONS**

| Total Power             | 400W                       |
|-------------------------|----------------------------|
| LED Power               | 360W                       |
| LED Lumens              | 36,000lm                   |
| Input Voltage           | AC (80-315V)               |
| Power Supply Efficiency | >90%                       |
| Power Factor            | >0.98                      |
| LED Lighting Efficiency | 100lm/W                    |
| Colour Rendering Index  | Ra>80                      |
| Colour Temperature      | 6000K                      |
| Ambient Temperature     | -40°c to 60°c              |
| IP Rating               | IP65                       |
| Lifespan                | >50,000 hours              |
| Eco-friendly            | No UV, IR, Lead or Mercury |
| Materials               | Aluminium, toughened glass |
| Weight                  | 13kg                       |
| Dimensions              | 680x380x190mm              |
|                         |                            |