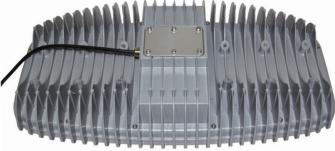

## **LEDFL37-400AC**

## **400W LED INDUSTRIAL FLOODLIGHT**

This 400 watt LED light is one of the most powerful in the ECOLight range. It has a similar lighting output level to a 1000 watt metal halide. It provides an exceptionally well lit working environment for those working under it.

This unit is perfect for sports fields, carparks, large industrial portable lighting stands, and trucking yards where good lighting is required over a larger scale.