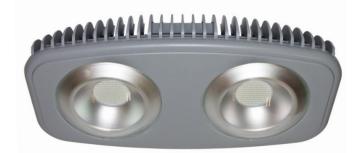

## **LEDFL37-400AC**

## **400W LED INDUSTRIAL FLOODLIGHT**

This 400 watt LED light is one of the most powerful in the ECOLight range. It has a similar lighting output level to a 1000 watt metal halide. It provides an exceptionally well lit working environment for those working under it.

This unit is perfect for sports fields, carparks, large industrial portable lighting stands, and trucking yards where good lighting is required over a larger scale.