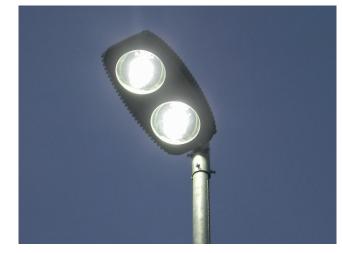

## **400W LED INDUSTRIAL FLOODLIGHT**

This 400 watt LED light is one of the most powerful in the ECOLight range. It has a similar lighting output level to a 1000 watt metal halide. It provides an exceptionally well lit working environment for those working under it.

This unit is perfect for sports fields, carparks, large industrial portable lighting stands, and trucking yards where good lighting is required over a larger scale.